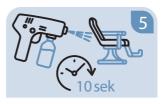

Rotate the regulator to adjust the spraying intensity from weak (anticlockwise) to strong (clockwise).

Process the surface for at least 10 seconds.

Allow the surface to air dry.