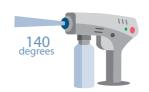

## **DISICIDE®** PLUS+ SPRAY MACHINE

Disicide® Plus+ Spray Machine is equipped with a pneumatic pump to produce superheated steam, which has an effective function of converting Disicide® Plus+ into superheated gaseous molecule (140 degrees, 0.26nm in diameter)