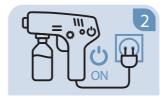

Turn on the power switch.

Wait for about 40 seconds for the machine to preheat, until the green light comes on and the sprayer begins releasing superheated gaseous molecule.

Can be used with Disicide® Plus+ Universal Disinfecant Spray