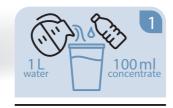

For gentle disinfection of tools and accessories for Barber, Spa, Tattoo, Pet grooming, Nail-bars, Hair & Beauty Salons, Hotels and Fitness centers

For Disicide® Plus+ Concentrate: mix 100 ml concentrate to 1000 ml water beforehand. Fill container with solution.