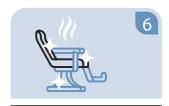

Rotate the regulator to adjust the spraying intensity from weak (anticlockwise) to strong (clockwise).

Process the surface for at least 10 seconds.

Allow the surface to air dry.