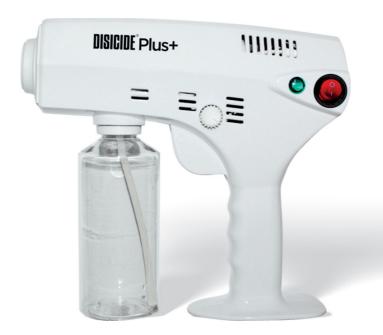

## **DISICIDE®** PLUS+ SPRAY MACHINE

Disicide® Plus+ Spray Machine is equipped with a pneumatic pump to produce superheated steam, which has an effective function of converting Disicide® Plus+ into superheated gaseous molecule (140 degrees, 0.26nm in diameter)